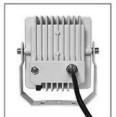

## **IT-SSA5F-IR**

With 5 high power LEDs for a total power consumption of 7W, beam angle 15° to 120°, beam distance 70m to 10m, the IT-SSA5F-IR is an IR Illuminator with a high service of life.

- Wavelength 740nm/850nm/940nm.
- 30.000 hours lifetime LEDs.
- Extended working temperature range -20 to 50°C.
- 1-2 years warranty.

### **Product Family**

The IT-SSA5F-IR is part of the high-power Compact IR Illuminators series that is the quality LED light source solution for night-time illumination, providing high-power infrared light for CCTV and IP cameras to enhance night-time visual performance.

#### **Product Features**

- Die casting aluminum housing, strong and durable.
- Support brightness adjustment.
- Support light sensor sensitivity adjustment.
- IR pass panel, delicate and covert.
- IP66 waterproof.