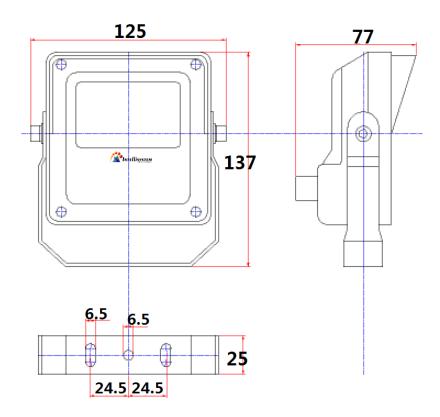

# **Mechanical Drawings**

### **Technical Specifications**

LED type: 5 pieces high power 1W IR LEDs

Wavelength: 740nm/850nm/940nm

Beam angle: 15° to 120°

Beam distance: 70m to 10m (850nm)

**Bracket**: Wall mount bracket **Working voltage**: AC110-220V **Power consumption**: <7W

Day & Night switch: 0-50LUX adjustable Brightness adjust: 5%-100% adjustable Working temperature: -20°C to 50°C

Protection level: IP66

Color: White

Panel: Tempered glass panel with IR passing filter

Housing: Aluminum die-casting housing