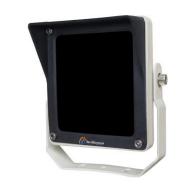

## **IT-SSA5F-IR**

With 5 high power LEDs for a total power consumption of 7W, beam angle 15° to 120°, beam distance 70m to 10m, the IT-SSA5F-IR is an IR Illuminator with a high service of life.

- Wavelength 740nm/850nm/940nm.
- 30.000 hours lifetime LEDs.
- Extended working temperature range -20 to 50°C.
- 1-2 years warranty.

### **Product Family**

The IT-SSA5F-IR is part of the high-power Compact IR Illuminators series that is the quality LED light source solution for night-time illumination, providing high-power infrared light for CCTV and IP cameras to enhance night-time visual performance.

#### **Product Features**

- Die casting aluminum housing, strong and durable.
- Support brightness adjustment.
- Support light sensor sensitivity adjustment.
- IR pass panel, delicate and covert.
- IP66 waterproof.