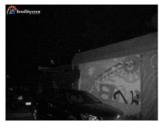

# **Viewing Picture at Night**

Without IR

<sup>\*</sup>Viewing IR distance is tested by Sony 1/3 CCD Camera and 850nm IR LEDs.

To achieve the distance needed, please pay attention to your camera specifications and lens before purchase. It is normal phenomenon that distance may vary due to different cameras and lens.